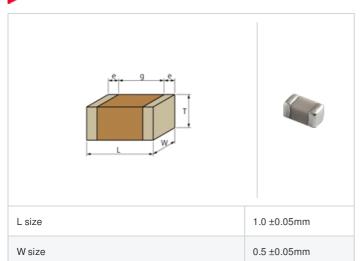

## **Specifications**

Size code in inch(mm)

External terminal width e

Distance between external terminals g

T size

| Capacitance                                      | 8.7pF ±0.5pF |
|--------------------------------------------------|--------------|
| Rated voltage                                    | 50Vdc        |
| Temperature characteristics (complied standard)  | COG(EIA)     |
| Temperature coefficient                          | 0±30ppm/°C   |
| Temperature range of temperature characteristics | 25 to 125°C  |
| Operating temperature range                      | -55 to 125°C |