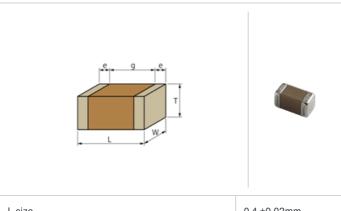

## Shape

| W                                     |                |
|---------------------------------------|----------------|
| L size                                | 0.4 ±0.02mm    |
| W size                                | 0.2 ±0.02mm    |
| T size                                | 0.2 ±0.02mm    |
| External terminal width e             | 0.07 to 0.14mm |
| Distance between external terminals g | 0.13mm min.    |
| Size code in inch(mm)                 | 01005 (0402M)  |
|                                       |                |